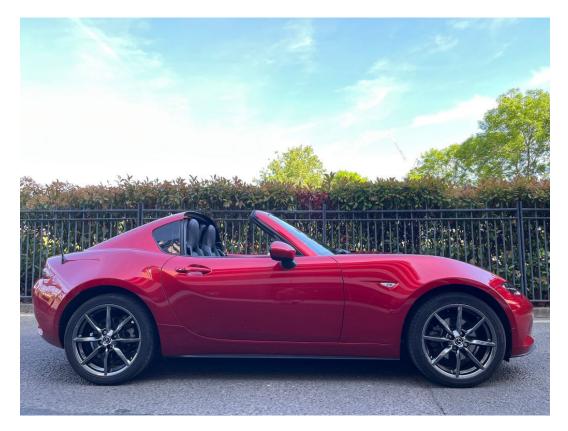

## Mazda MX-5 RF 2.0 SKYACTIV-G Sport Nav Convertible 2dr Petrol Manual Euro 6 (160 ps)

Engine: 2.0 Litre Petrol Transmission: Manual Mileage: 29507 miles Age: 2018 / 18 Plate Colour: Soul Red Metallic Body: 2 door Convertible

Full Black Leather/Red Stitch interior, If you are looking for a really lovely ONE OWNER example with a FULL SERVICE HISTORY, the ZESTY 2.0 Litre Engine and in the nicest colour combination then look no further - direct from a mature private doctor owner who bought as second car - this is a cared for and lovely immaculate example with all factory stickers in place - fabulous spec with the best colour combined with Black Leather with contrast Stitch, Satellite Navigation with touch screen multi-media system, HEATED SEATS, CLIMATE CONTROL, KEYLESS REMOTE ENTRY AND GO, BLUETOOTH, BODY COLOURED INTERNAL DOOR CAPS, REAR PARKING SENSORS, CRUISE CONTROL, USB, LANE ASSIST, ASC, BOSE SOUND SYSTEM, REAR SENSORS Plus APPLE CAR PLAY -Serviced 8 Times 4@Mazda 4@Proper Independent, Pads and Discs Replaced and Two Recent Front Tyres, Last Serviced March 2025 @28887, MOT March 2026 - ALL BOOKS, PAPERWORK AND TWO KEYS - you will not find better, HPI Clear...., please call to reserve or book a view!